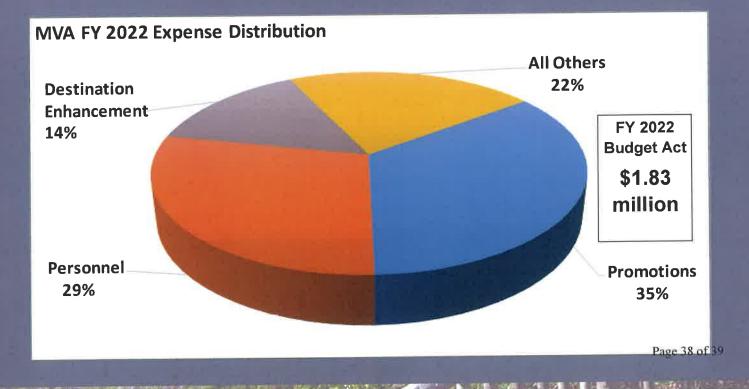

e project anticipated to be finished in early 2022.

# Visitor Arrivals



Market Share FY 2022

# OPERATING BUDGET FOR FISCAL YEAR 2022 Where does the money come from?

Pursuant to Public Law 18-1, Hotel Occupancy Tax (HOT) normally constitutes a majority of the MVA's budget. From the tax collected, 80% is given to the MVA and 20% to the NMI Retirement Fund. However, due to low visitor arrivals, the CNMI Budget Appropriations Act in FY 2022 suspended MVA's entitlement to the HOT and Alcohol Container Tax. Major funding sources in FY 2022 were the American Rescue Plan Act, Community Development Block Grant-Disaster Recovery, Office of Insular Affairs Technical Assistance Program, and local appropriation.

Korea

76%

China

0%

Guam

11%

Other

12%

Japan

1%

# Where does the money go?



VOLUME III\_AUTONOMOUS AGENCIES\_60

# WHAT IS NEXT?

#### CHALLENGES AND PLANS

# **REPRESENTATIVE OFFICES**

- Marketing offices in Korea and Japan will continue to represent The Marianas. New proposals will be received for Japan and Taiwan representative offices.
- The MVA will focus on getting the arrival number of South Korean market, and Japanese market back to pre-pandemic time by using both online and offline channels to promote the Marianas. The MVA focus on attracting more FITs (Free Independent Travelers) Opportunities will be explored to reestablish a military market from Guam to the Marianas.

# TRIP PROGRAM EXPANSION

 Ad hoc committees will explore the feasibility of extending the Tourism Resumption Investment Plan to Hong Kong, Taiwan, Australia, and the Philippines.

# *