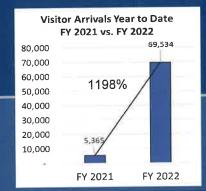

and repair historic, scenic, and recreational sites, including major tourism sites. The MVA served as liaison for permitting for most of these projects
- Railing repairs were made to improve safety at Bird Island Lookout.
- Garapan Area Trash Collection resumed in FY 2022 with daily trash collection and landscaping on select streets in the downtown tourist district.
- The Beautify My Marianas program was relaunched, providing cash incentives to groups for cleaning designated areas in Salpan. Tinian, and Rota. An average of four cleanups per month were conducted
- The Carolinas Lookout Point deck project continued at this iconic spot in Tinian.
- Repairs to I Chenchon Bird Sanctraty in Rota were 80% completed, with the project anticipated to be finished in early 2022.

# Visitor Arrivals



Market Share FY 2022

# OPERATING BUDGET FOR FISCAL YEAR 2022 Where does the money come from?

Pursuant to Public Law 18-1, Hotel Occupancy Tax (HOT) normally constitutes a majority of the MVA's budget. From the tax collected, 80% is given to the MVA and 20% to the NMI Retirement Fund. However, due to low visitor arrivals, the CNMI Budget Appropriations Act in FY 2022 suspended MVA's entitlement to the HOT and Alcohol Container Tax. Major funding sources in FY 2022 were the American Rescue Plan Act, Community Development Block Grant-Disaster Recovery, Office of Insular Affairs Technical Assistance Program, and local appropriation.

Korea

76%

China

0%

Guam

11%

Other

12%

Japan

1%

# Where does the money go?



VOLUME III\_AUTONOMOUS AGENCIES\_60

# WHAT IS NEXT?

#### CHALLENGES A