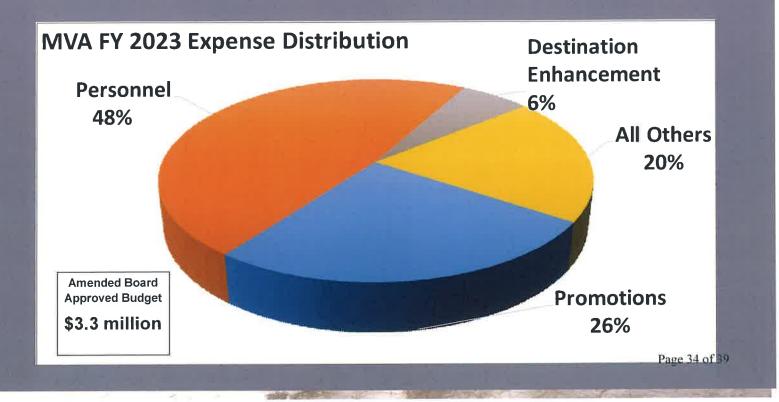

ere conducted at Suicide Cliff, Tinian.
- Beautify My Marianas partnered with an average of three organizations a month conducting beach clean-ups in Saipan. Tinian, and Rota.



# **OPERATING BUDGET FOR FISCAL YEAR 2023**

# Where does the money come from?

Pursuant to Public Law 18-1, Hotel Occupancy Tax (HOT) normally constitutes a majority of the MVA's budget. From the tax collected, 80% is given to the MVA and 20% to the NMI Retirement Fund. However, due to low visitor arrivals, the CNMI Budget Appropriations Act in FY 2023 suspended MVA's entitlement to the HOT and Alcohol Container Tax. Major funding sources in FY 2023 were the Community Development Block Grant-Disaster Recovery grant, American Rescue Plan Act, reserved funding, and local appropriation.

# Where does the money go?



# WHAT IS NEXT?

#### CHALLENGES AND PLANS

# **PROMOTING THE MARIANAS**

- Marketing offices in Korea and Japan will continue to represent The Marianas.
- Currency exchange rate is one of the many variables that makes tourism a volatile industry, and the beginning of FY 2024 still presents the challenge of a strong U.S. Dollar and weaker Japanese Yen and Korean Won. The Korea media blitz through December 2023 will collaborate with major online media outlets such as Naver, Google, Kakao, and Skyscanner; include billboard ads in major areas such as Gangnam, Hongdae and subway stations; and launch a social media promotion. New initiatives will be implemented in Japanese market to entice hesitant Japanese to overseas travel to The Marianas.
- The MVA will prepare industry partners for the a