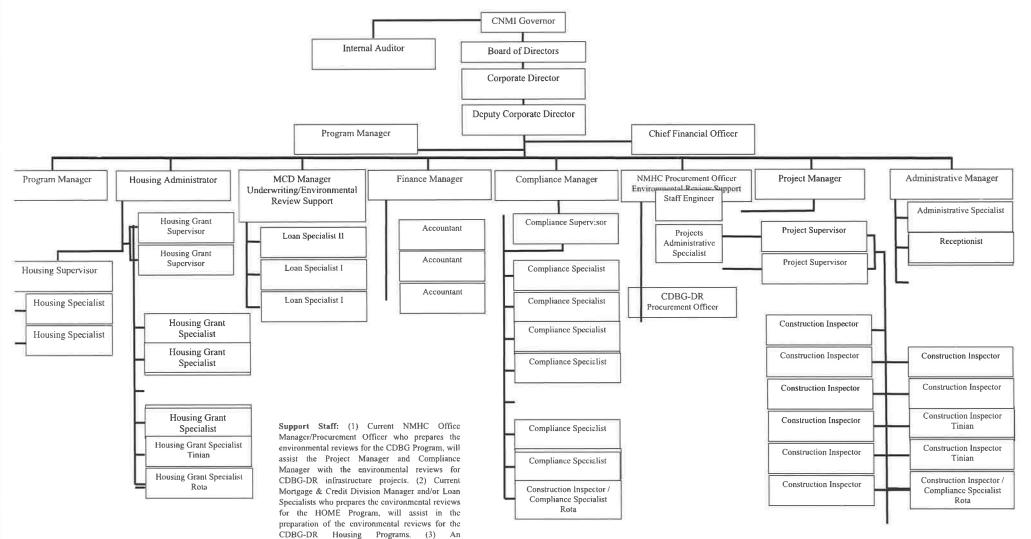

#### ORGANIZATION

By statute, CEDA is limited to fifteen employees excluding the executive director and comptroller who are hired by the board and are officers of the authority. Currently, CEDA has 11 FTEs, with one vacancy, and plans to hire staff for the economic development department this fiscal year 2024.